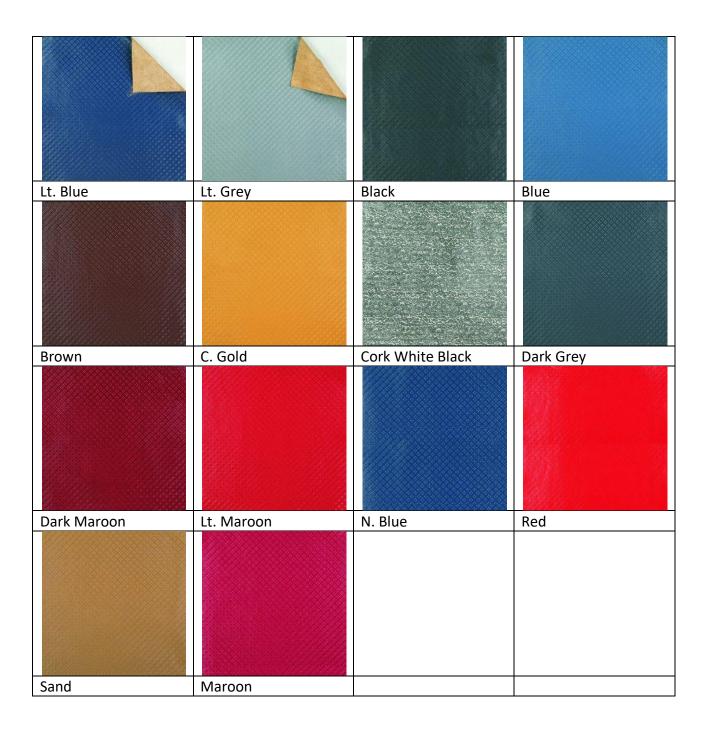

CODE: PF075100F THICKNESS: 1.50 MM EMBOSSING: PPE-216

CODE: PF045100F THICKNESS: 1.20 MM EMBOSSING: PPE-468

These PVC floorings are manufactured with non-woven polyester felt backing. These flooring in rolls are available in solid colours and printed designs. Embossing of Antiskid flooring can be provided.

Total Thickness: 1.00 mm, 1.20 mm, 1.30 mm, 1.50 mm. 1.80 mm and 2.0 mm

(Includes PVC and Polyester backing)

Width available: 1.00 mm, 1.50 mtr, 1.83 mtr, 2.0 mtr

Application areas: Mainly used as Automobile Floor Mats and as floor covering over wooden floors.