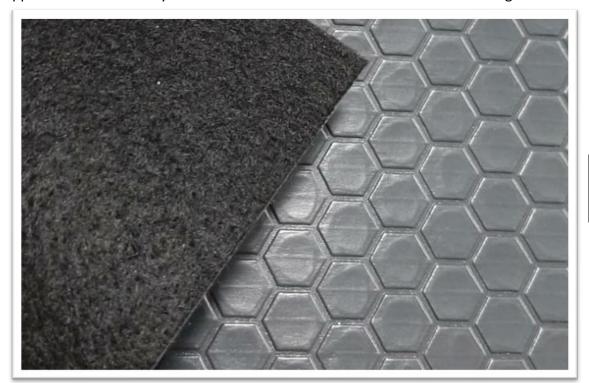

CODE: PF075100F THICKNESS: 1.50 MM EMBOSSING: PPE-216

CODE: PF045100F THICKNESS: 1.20 MM EMBOSSING: PPE-468

These PVC floorings are manufactured with non-woven polyester felt backing. These flooring in rolls are available in solid colours and printed designs. Embossing of Antiskid flooring can be provided.

Total Thickness: 1.00 mm, 1.20 mm, 1.30 mm, 1.50 mm. 1.80 mm and 2.0 mm

(Includes PVC and Polyester backing)

Width available: 1.00 mm, 1.50 mtr, 1.83 mtr, 2.0 mtr

Application areas: Mainly used as Automobile Floor Mats and as floor covering over wooden floors.