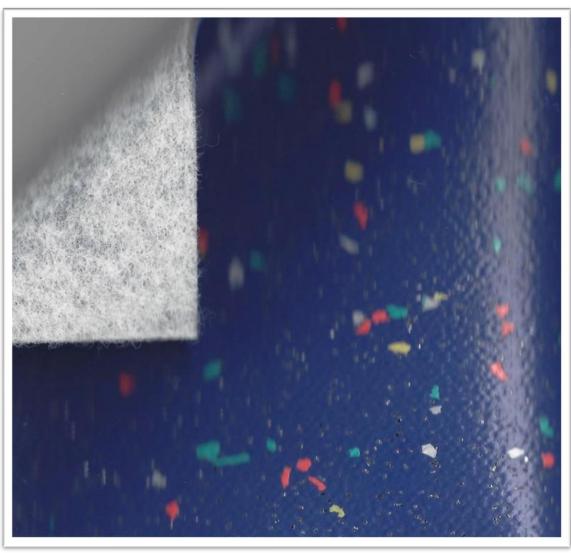

These PVC floorings are manufactured with non-woven polyester felt backing. These flooring in rolls are available in solid colours and printed designs. Embossing of Antiskid flooring can be provided.

Total Thickness: 1.00 mm, 1.20 mm, 1.30 mm, 1.50 mm. 1.80 mm and 2.0 mm

(Includes PVC and Polyester backing)

Width available: 1.00 mm, 1.50 mtr, 1.83 mtr, 2.0 mtr

Application areas: Mainly used as Automobile Floor Mats and as floor covering over wooden floors.

These PVC floorings are manufactured with non-woven polyester felt backing. These flooring in rolls are available in solid colours and printed designs. Embossing of Antiskid flooring can be provided.