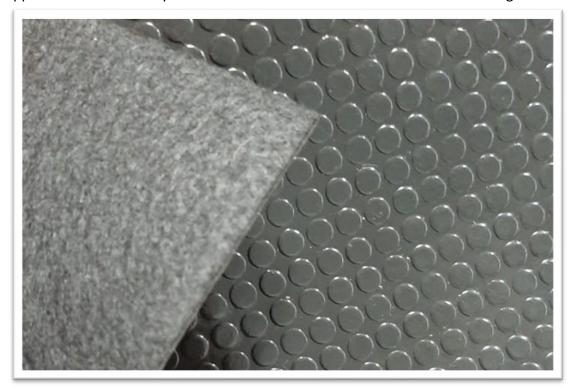

CODE: PF075100F THICKNESS: 1.50 MM EMBOSSING: PPE-216

CODE: PF045100F THICKNESS: 1.20 MM EMBOSSING: PPE-468

These PVC floorings are manufactured with non-woven polyester felt backing. These flooring in rolls are available in solid colours and printed designs. Embossing of Antiskid flooring can be provided.

Total Thickness: 1.00 mm, 1.20 mm, 1.30 mm, 1.50 mm. 1.80 mm and 2.0 mm

(Includes PVC and Polyester backing)

Width available: 1.00 mm, 1.50 mtr, 1.83 mtr, 2.0 mtr

Application areas: Mainly used as Automobile Floor Mats and as floor covering over wooden floors.