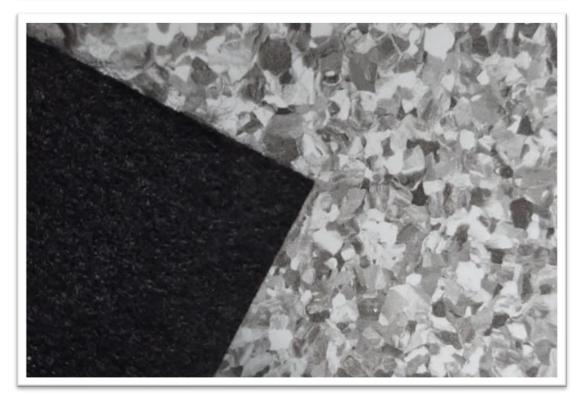

CODE: PF050100F THICKNESS: 1.30 MM EMBOSSING: PPE-250

These PVC floorings are manufactured with non-woven polyester felt backing. These flooring in rolls are available in solid colours and printed designs. Embossing of Antiskid flooring can be provided.

Total Thickness: 1.00 mm, 1.20 mm, 1.30 mm, 1.50 mm. 1.80 mm and 2.0 mm

(Includes PVC and Polyester backing)

Width available: 1.00 mm, 1.50 mtr, 1.83 mtr, 2.0 mtr

Application areas: Mainly used as Automobile Floor Mats and as floor covering over wooden floors.