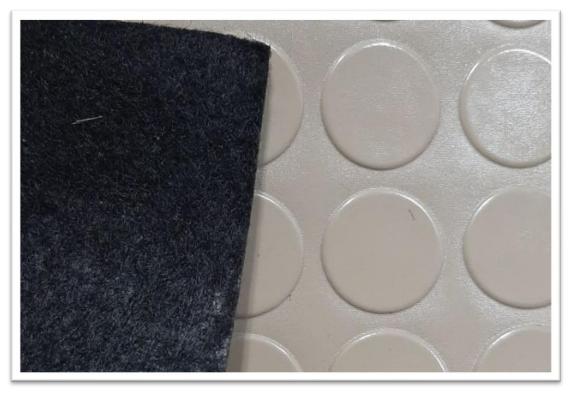

These PVC floorings are manufactured with non-woven polyester felt backing. These flooring in rolls are available in solid colours and printed designs. Embossing of Antiskid flooring can be provided.

Total Thickness: 1.00 mm, 1.20 mm, 1.30 mm, 1.50 mm. 1.80 mm and 2.0 mm

(Includes PVC and Polyester backing)

Width available: 1.00 mm, 1.50 mtr, 1.83 mtr, 2.0 mtr

Application areas: Mainly used as Automobile Floor Mats and as floor covering over wooden floors.

These PVC floorings are manufactured with non-woven polyester felt backing. These flooring in rolls are available in solid colours and printed designs. Embossing of Antiskid flooring can be provided.