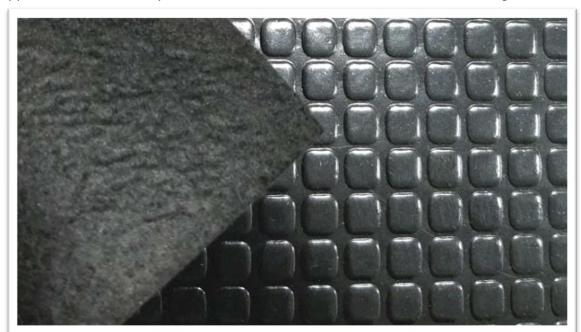

CODE: PF050100F THICKNESS: 1.30 MM EMBOSSING: PPE-250

These PVC floorings are manufactured with non-woven polyester felt backing. These flooring in rolls are available in solid colours and printed designs. Embossing of Antiskid flooring can be provided.

These PVC floorings are manufactured with non-woven polyester felt backing. These flooring in rolls are available in solid colours and printed designs. Embossing of Antiskid flooring can be provided.

Total Thickness: 1.00 mm, 1.20 mm, 1.30 mm, 1.50 mm. 1.80 mm and 2.0 mm (Includes PVC and Polyester backing)

Width available: 1.00 mm, 1.50 mtr, 1.83 mtr, 2.0 mtr

Application areas: Mainly used as Automobile Floor Mats and as floor covering over wooden floors.

CODE: PF050100F THICKNESS: 1.30 MM EMBOSSING: PPE-256