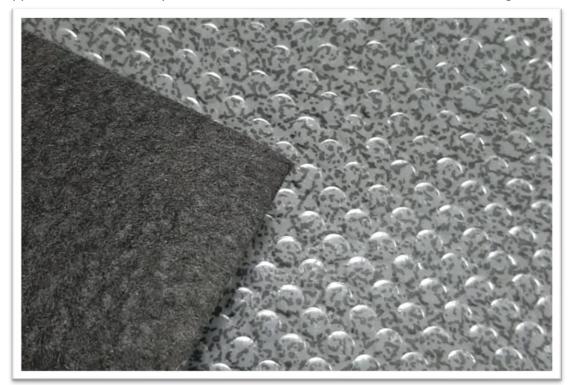

These PVC floorings are manufactured with non-woven polyester felt backing. These flooring in rolls are available in solid colours and printed designs. Embossing of Antiskid flooring can be provided.

Total Thickness: 1.00 mm, 1.20 mm, 1.30 mm, 1.50 mm. 1.80 mm and 2.0 mm (Includes PVC and Polyester backing)

Width available: 1.00 mm, 1.50 mtr, 1.83 mtr, 2.0 mtr

Application areas: Mainly used as Automobile Floor Mats and as floor covering over wooden floors.

CODE: PF050100F THICKNESS: 1.30 MM EMBOSSING: PPE-256