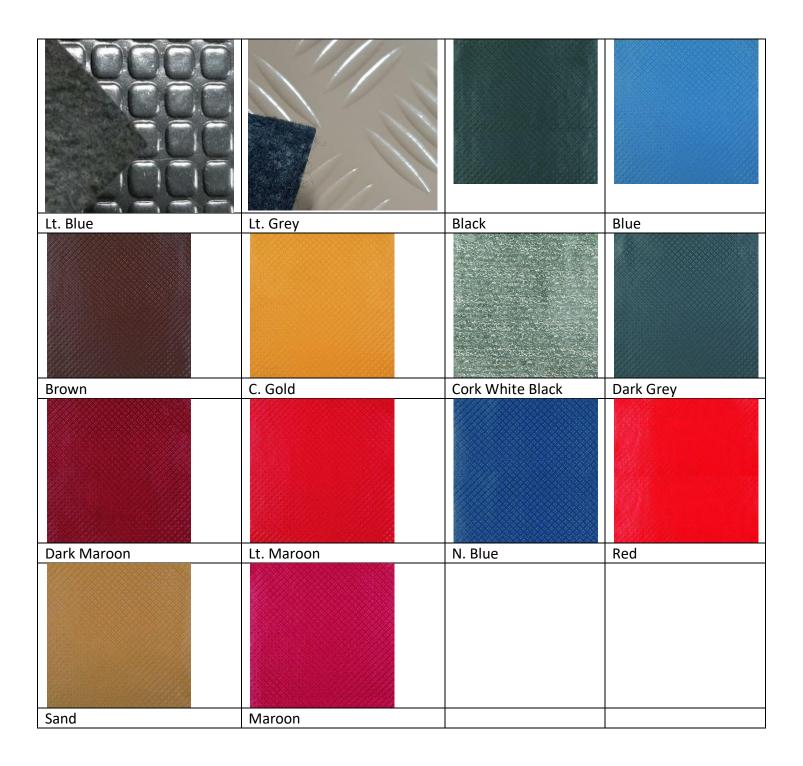

These PVC floorings are manufactured with non-woven polyester felt backing. These flooring in rolls are available in solid colours and printed designs. Embossing of Antiskid flooring can be provided.

Total Thickness: 1.00 mm, 1.20 mm, 1.30 mm, 1.50 mm. 1.80 mm and 2.0 mm (Includes PVC and Polyester backing)

Width available: 1.00 mm, 1.50 mtr, 1.83 mtr, 2.0 mtr

Application areas: Mainly used as Automobile Floor Mats and as floor covering over wooden floors.

CODE: PF050100F THICKNESS: 1.30 MM EMBOSSING: PPE-256