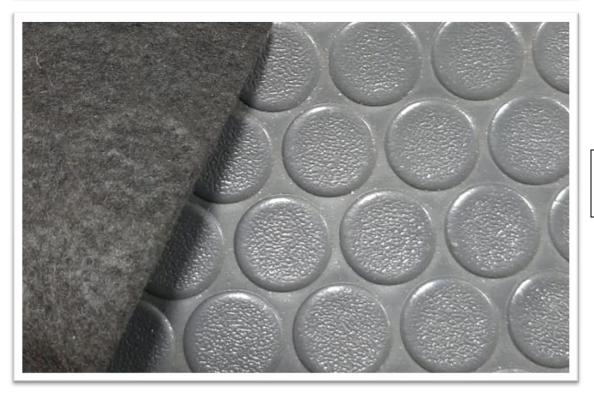

These PVC floorings are manufactured with non-woven polyester felt backing. These flooring in rolls are available in solid colours and printed designs. Embossing of Antiskid flooring can be provided.

Total Thickness: 1.00 mm, 1.20 mm, 1.30 mm, 1.50 mm. 1.80 mm and 2.0 mm

(Includes PVC and Polyester backing)

Width available: 1.00 mm, 1.50 mtr, 1.83 mtr, 2.0 mtr

Application areas: Mainly used as Automobile Floor Mats and as floor covering over wooden floors.

These PVC floorings are manufactured with non-woven polyester felt backing. These flooring in rolls are available in solid colours and printed designs. Embossing of Antiskid flooring can be provided.