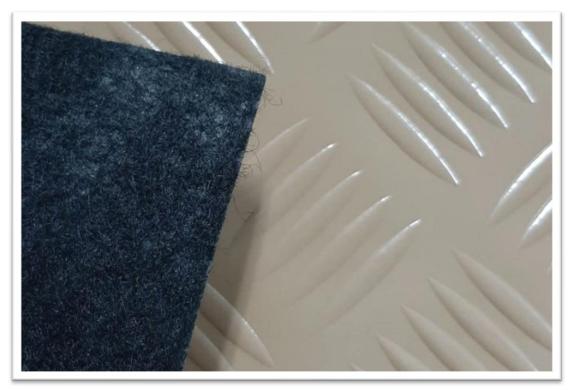

CODE: PF050100F THICKNESS: 1.30 MM EMBOSSING: PPE-250

These PVC floorings are manufactured with non-woven polyester felt backing. These flooring in rolls are available in solid colours and printed designs. Embossing of Antiskid flooring can be provided.

Total Thickness: 1.00 mm, 1.20 mm, 1.30 mm, 1.50 mm. 1.80 mm and 2.0 mm

(Includes PVC and Polyester backing)

Width available: 1.00 mm, 1.50 mtr, 1.83 mtr, 2.0 mtr

Application areas: Mainly used as Automobile Floor Mats and as floor covering over wooden floors.