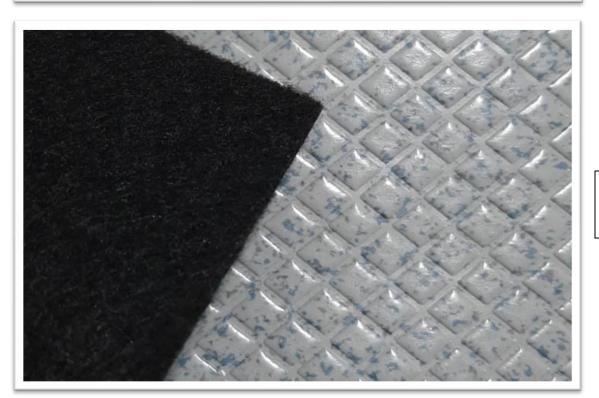

Total Thickness: 1.00 mm, 1.20 mm, 1.30 mm, 1.50 mm. 1.80 mm and 2.0 mm

(Includes PVC and Polyester backing)

Width available: 1.00 mm, 1.50 mtr, 1.83 mtr, 2.0 mtr

Application areas: Mainly used as Automobile Floor Mats and as floor covering over wooden floors.

CODE: PF075100F THICKNESS: 1.50 MM EMBOSSING: PPE-216

CODE: PF045100F THICKNESS: 1.20 MM EMBOSSING: PPE-468

These PVC floorings are manufactured with non-woven polyester felt backing. These flooring in rolls are available in solid colours and printed designs. Embossing of Antiskid flooring can be provided.